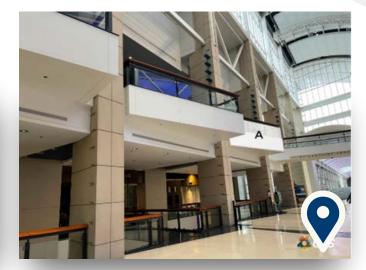

# S1-CL24

21' wide x 10' high Single sided graphic Visible to all leaving the Grand Ballroom