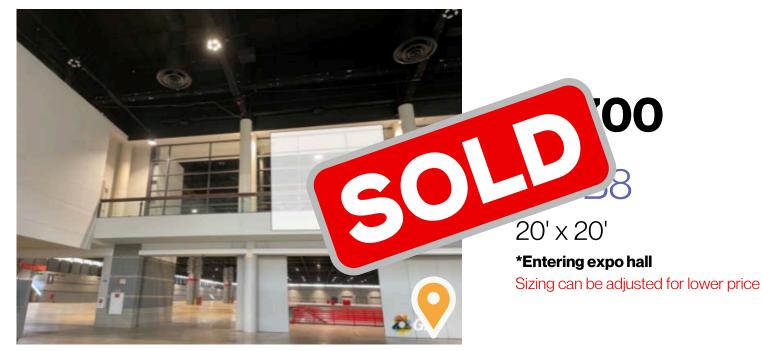

## \$8700

N3-B10

20' x 20'

\*Entering expo hall Sizing can be adjusted for lower price

Will be located in front of the escalators in Expo Hall entrance

# **Call for Pricing**