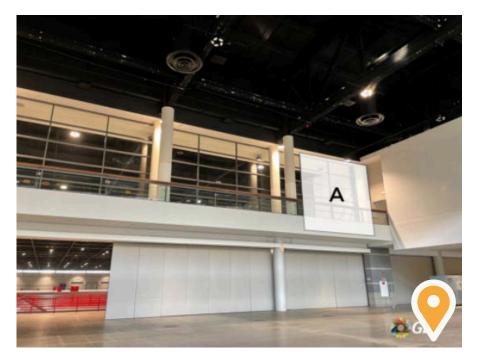

# S1-CL24

21' wide x 10' high Single sided graphic Visible to all leaving the Grand Ballroom