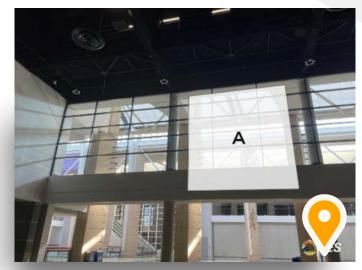

#### N3-B1

70' x 26' Single sided banner \*Above NFDA registration Sizing can be adjusted for lower price \$8700

#### N3-B2

20' x 20' Single sided banner \*Leaving expo hall Sizing can be adjusted for lower price **\$8700** N3-B3

20' x 20' Single sided banner \*Leaving expo hall Sizing can be adjusted for lower price

#### N3-B4

20' x 20' Single sided banner \*Leaving expo hall Sizing can be adjusted for lower price \$8700

#### N3-B5

20' x 20' Single sided banner \*Leaving expo hall Sizing can be adjusted for lower price \$39,284

#### N3-B6

70' x 26' Single sided banner \*Above Starbucks Sizing can be adjusted for lower price