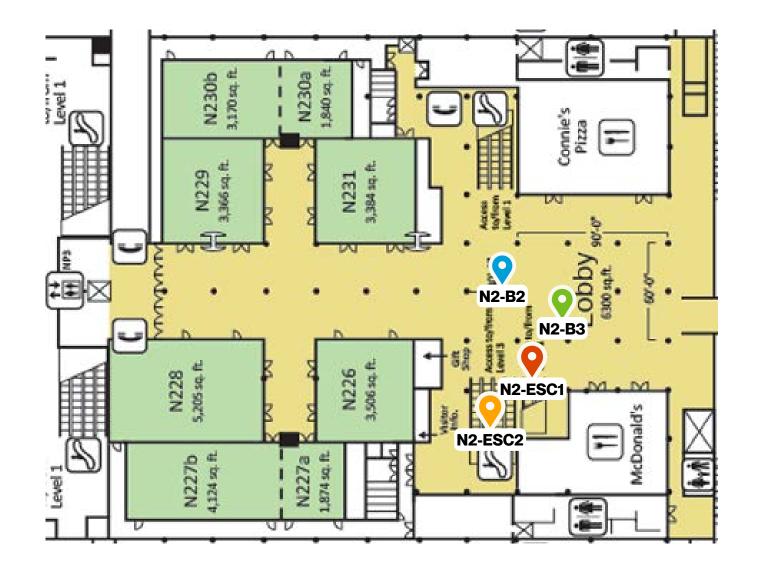

## **McCormick Place North Building Level 2**

Food Court Area below Expo Hall

## N2-B2

25' x 4' Double sided banner

## \$2500

N2-B3 25' x 4' Double sided banner

#### N2-ESC1

A = 15" wide x 142" (qty 1) B = 15" wide x 159" (qty 2) C = 15" wide x 158" (qty 1, at top, not shown) Single sided banners

## **\$4900** N2-ESC2

- A = 15" wide x 150" long (qty 1)
- B = 15" wide x 134" long (qty 1)
- C = 15" wide x 138" long (qty 1)
- D = 15" wide x 145" long (qty 1, at top, not shown)
- (3) sections available
- Single sided banner