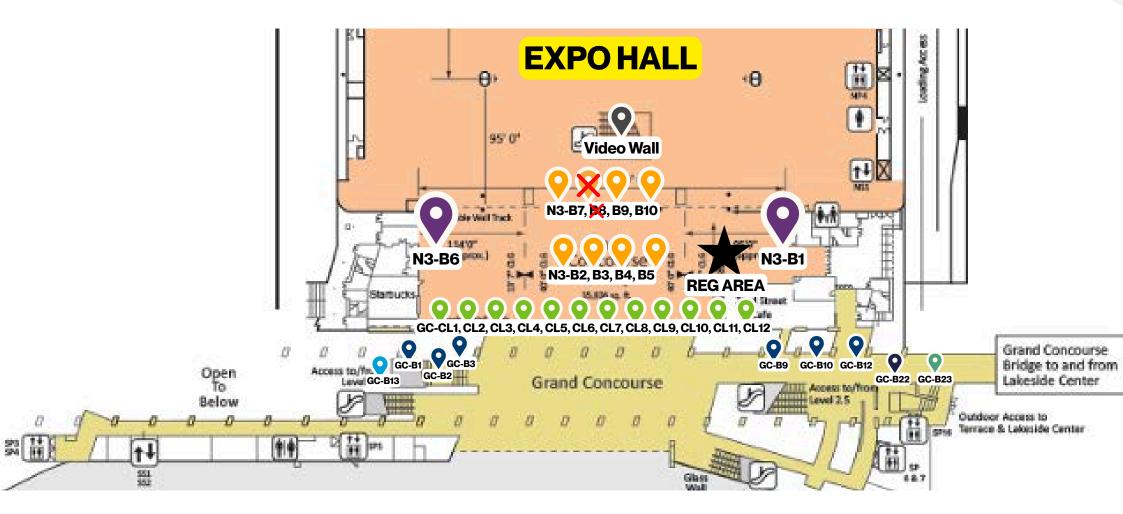

#### N3-B1

70' x 26' Single sided banner \*Above NFDA registration Sizing can be adjusted for lower price \$8700

#### N3-B2

20' x 20' Single sided banner \*Leaving expo hall Sizing can be adjusted for lower price **\$8700** N3-B3

20' x 20' Single sided banner \*Leaving expo hall Sizing can be adjusted for lower price

#### N3-B4

20' x 20' Single sided banner \*Leaving expo hall Sizing can be adjusted for lower price \$8700

#### N3-B5

20' x 20' Single sided banner \*Leaving expo hall Sizing can be adjusted for lower price \$39,284

#### N3-B6

70' x 26' Single sided banner \*Above Starbucks Sizing can be adjusted for lower price

## N3-B7

## N3-B9

## \$8700

N3-B10

20' x 20'

\*Entering expo hall Sizing can be adjusted for lower price

Will be located in front of the escalators in Expo Hall entrance

## Video Wall in Expo Hall

Exclusive or Shared sponsor content Visible during non-expo hours\*