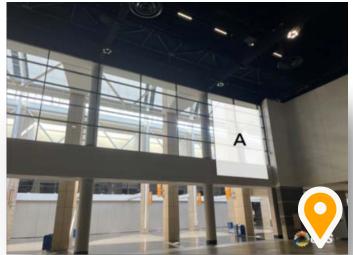

## N3-B7

#### 20' x 20'

\*Entering expo hall Sizing can be adjusted for lower price