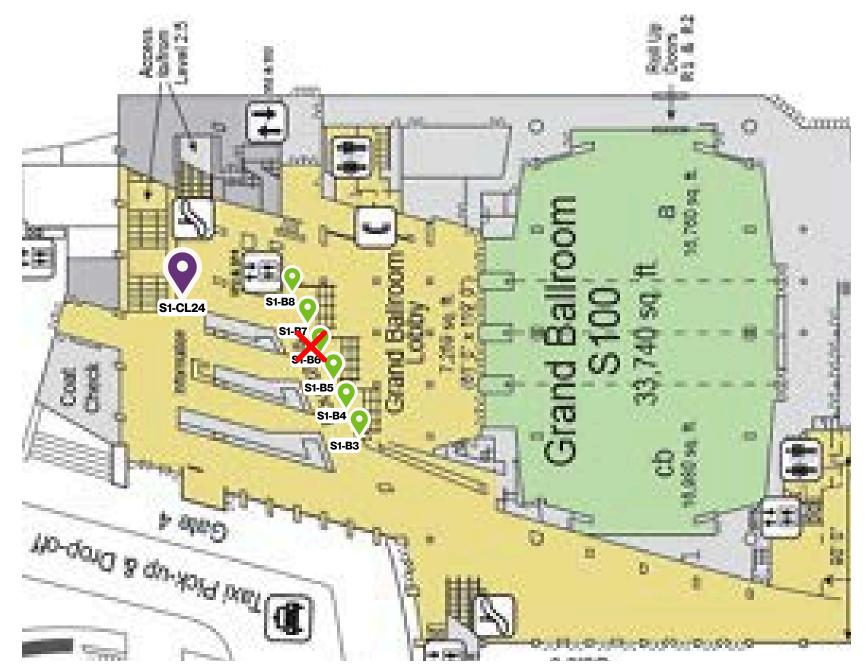

## **McCormick Place South Building Level 1**

General Sessions (Mon & Wed) & Service of Remembrance (Tue) in Grand Ballroom

# S1-CL24

21' wide x 10' high Single sided graphic Visible to all leaving the Grand Ballroom

## **Ballroom Entrance Overhangs**

\$2200

S1-B3

12' x 7' Single sided banner \$3500

S1-B4

20' x 7' Single sided banner \$2500

#### S1-B5

20' x 7' Single sided banner

\$2830

#### S1-B7

16' x 7' Single sided banner \$3320

#### S1-B8