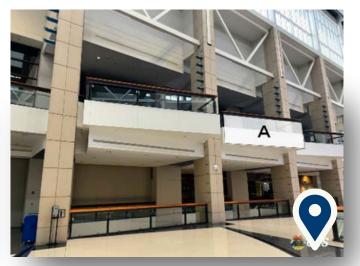

# S1-CL24

21' wide x 10' high Single sided graphic Visible to all leaving the Grand Ballroom