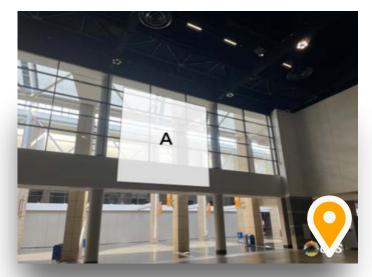

#### N3-B1

70' x 26' Single sided banner \*Above NFDA registration Sizing can be adjusted for lower price \$8700

#### N3-B2

20' x 20' Single sided banner \*Leaving expo hall Sizing can be adjusted for lower price **\$8700** N3-B3

20' x 20' Single sided banner \*Leaving expo hall Sizing can be adjusted for lower price

#### N3-B4

20' x 20' Single sided banner \*Leaving expo hall Sizing can be adjusted for lower price \$8700

#### N3-B5

20' x 20' Single sided banner \*Leaving expo hall Sizing can be adjusted for lower price \$39,284

#### N3-B6

70' x 26' Single sided banner \*Above Starbucks Sizing can be adjusted for lower price