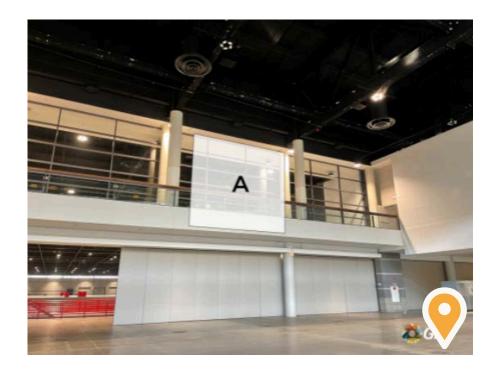

# S1-CL24

21' wide x 10' high Single sided graphic Visible to all leaving the Grand Ballroom