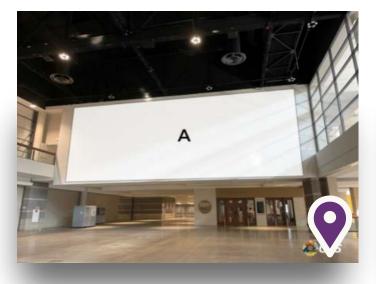

# S1-CL24

21' wide x 10' high Single sided graphic Visible to all leaving the Grand Ballroom