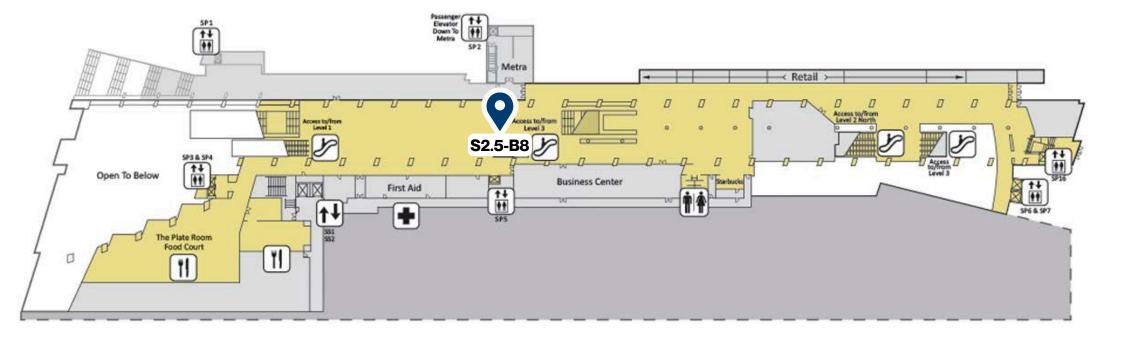

## **McCormick Place South Building Level 2.5**

\*heading to expo floor from ballroom

# **\$TBD**

S2.5-B8 48' x 7' Single sided banner TBD HALF SIDE