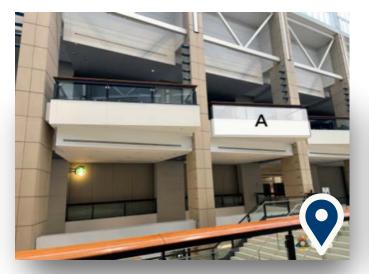

# S1-CL24

21' wide x 10' high Single sided graphic Visible to all leaving the Grand Ballroom