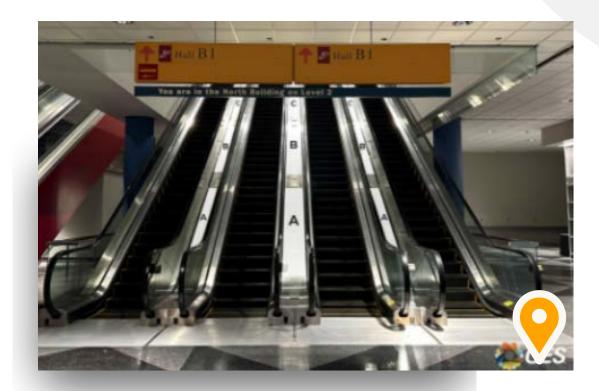

#### N2-ESC1

A = 15" wide x 142" (qty 1) B = 15" wide x 159" (qty 2) C = 15" wide x 158" (qty 1, at top, not shown) Single sided banners

## **\$4900** N2-ESC2

- A = 15" wide x 150" long (qty 1)
- B = 15" wide x 134" long (qty 1)
- C = 15" wide x 138" long (qty 1)
- D = 15" wide x 145" long (qty 1, at top, not shown)
- (3) sections available
- Single sided banner