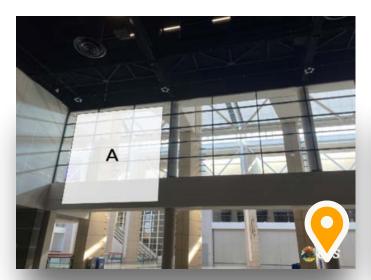

#### N3-B1

70' x 26' Single sided banner \*Above NFDA registration Sizing can be adjusted for lower price \$8700

#### N3-B2

20' x 20' Single sided banner \*Leaving expo hall Sizing can be adjusted for lower price **\$8700** N3-B3

20' x 20' Single sided banner \*Leaving expo hall Sizing can be adjusted for lower price

#### N3-B4

20' x 20' Single sided banner \*Leaving expo hall Sizing can be adjusted for lower price \$8700

#### N3-B5

20' x 20' Single sided banner \*Leaving expo hall Sizing can be adjusted for lower price \$39,284

#### N3-B6

70' x 26' Single sided banner \*Above Starbucks Sizing can be adjusted for lower price