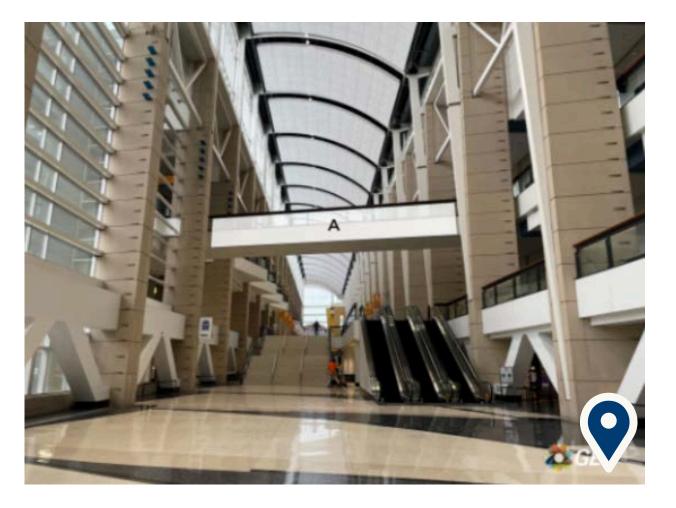

## N2-B2

25' x 4' Double sided banner

## \$2500

N2-B3 25' x 4' Double sided banner

#### N2-ESC1

A = 15" wide x 142" (qty 1) B = 15" wide x 159" (qty 2) C = 15" wide x 158" (qty 1, at top, not shown) Single sided banners

## **\$4900** N2-ESC2

- A = 15" wide x 150" long (qty 1)
- B = 15" wide x 134" long (qty 1)
- C = 15" wide x 138" long (qty 1)
- D = 15" wide x 145" long (qty 1, at top, not shown)
- (3) sections available
- Single sided banner