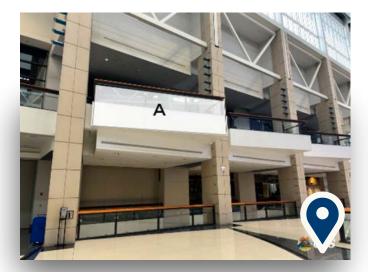

# S1-CL24

21' wide x 10' high Single sided graphic Visible to all leaving the Grand Ballroom