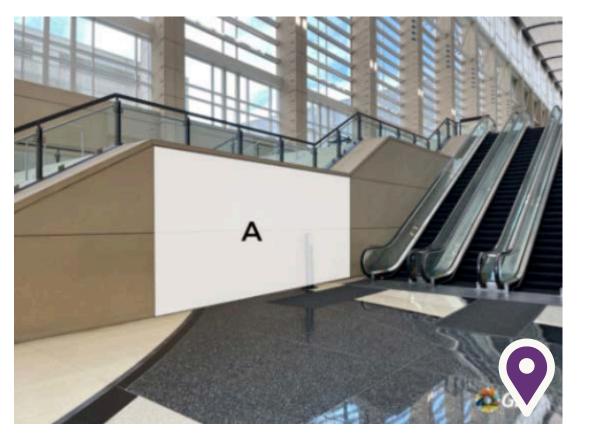

# S1-CL24

21' wide x 10' high Single sided graphic Visible to all leaving the Grand Ballroom