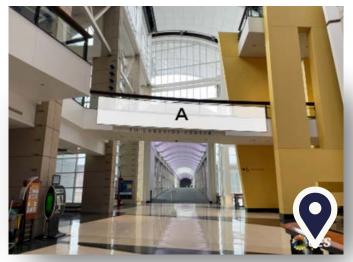

# S1-CL24

21' wide x 10' high Single sided graphic Visible to all leaving the Grand Ballroom