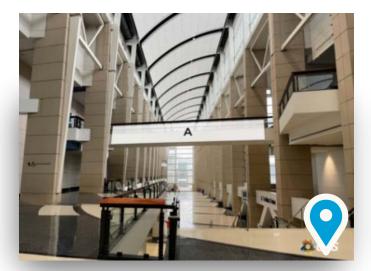

# S1-CL24

21' wide x 10' high Single sided graphic Visible to all leaving the Grand Ballroom