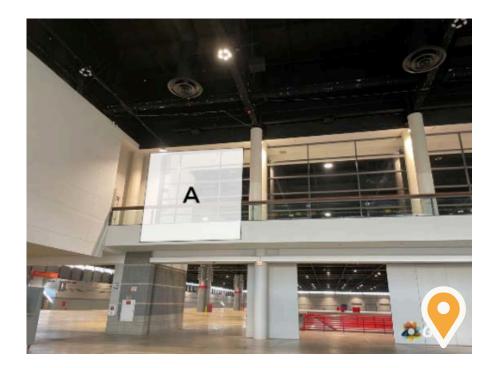

#### N3-B2

20' x 20' Single sided banner \*Leaving expo hall Sizing can be adjusted for lower price **\$8700** N3-B3

20' x 20' Single sided banner \*Leaving expo hall Sizing can be adjusted for lower price