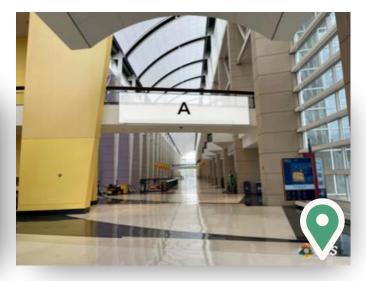

# S1-CL24

21' wide x 10' high Single sided graphic Visible to all leaving the Grand Ballroom