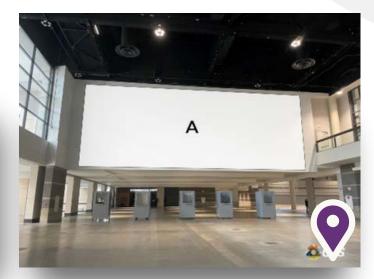

## N3-B9

#### 20' x 20'

\*Entering expo hall Sizing can be adjusted for lower price