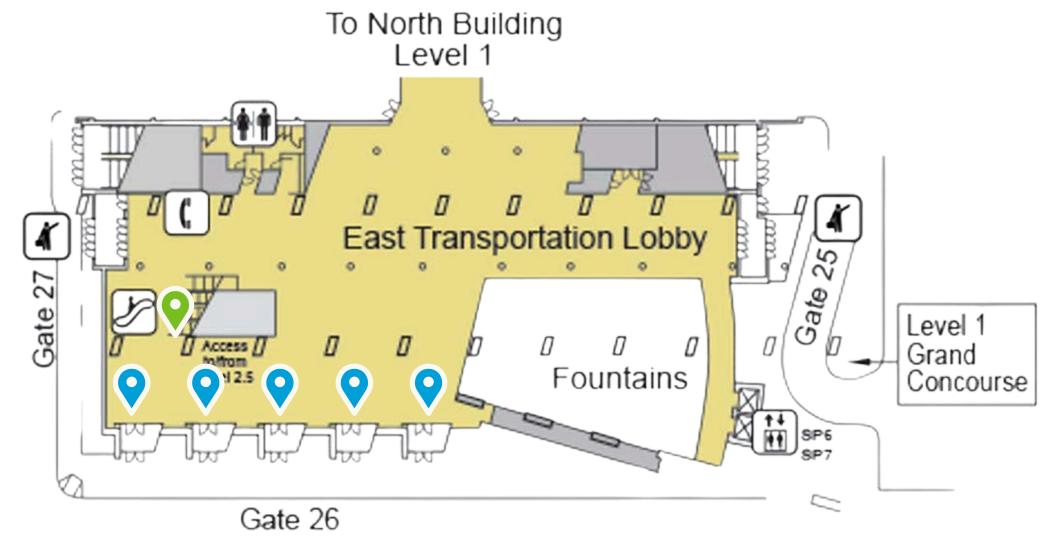

## McCormick Place South Building Shuttle Pick-Up & Drop Off Level

#### \*Most attendees will use this level

## Gate 26

#### **\$2500 single sided**

Window Clings (minus doors) - 5 entrances One set of windows Call for double sided pricing

## ESC to level 2.5

#### **Call for Pricing**

Escalator Clings, Runners or Sides Measurements

- side glass panels
- middle runners