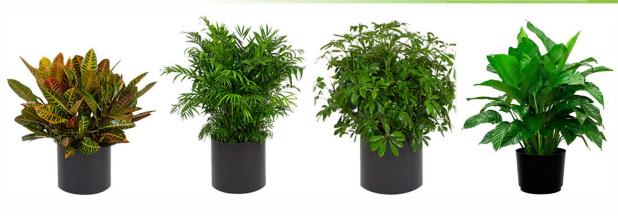

#### PLANT RENTALS

2-3 ft. Croton

2-3 ft. Neanthe Bella

2-3 ft. Arboricola

2-3 ft. Spathiphyllum

3 ft. Janet Craig

3 ft. Limelight

3 ft. Roebelenii