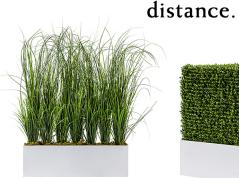

#### **CUSTOM PARTITIONS**

Exhibit solutions with a healthy

8' Bamboo 48" x 9" x 96"

5' Woodland 48" x 9" x 60"

5' Prairie Grass 48" x 9" x 60"

3' Boxwood Hedge 36" x 12" x 36"

4'x8' Grass Wall

4'x8' Fern Wall