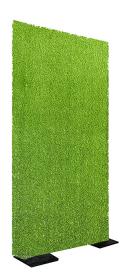

#### **CUSTOM PARTITIONS**

Exhibit solutions with a healthy

8' Bamboo 48" x 9" x 96"

5' Woodland 48" x 9" x 60"

5' Prairie Grass 48" x 9" x 60"

3' Boxwood Hedge 36" x 12" x 36"

4'x8' Grass Wall

4'x8' Fern Wall

4'x8' Boxwood Wall