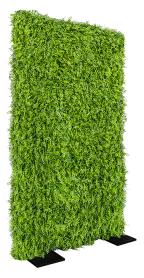

#### **CUSTOM PARTITIONS**

Exhibit solutions with a healthy

8' Bamboo 48" x 9" x 96"

5' Woodland 48" x 9" x 60"

5' Prairie Grass 48" x 9" x 60"

3' Boxwood Hedge 36" x 12" x 36"

4'x8' Grass Wall

4'x8' Fern Wall

4'x8' Boxwood Wall