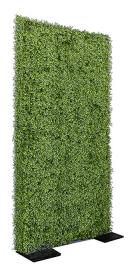

#### **CUSTOM PARTITIONS**

Exhibit solutions with a healthy

8' Bamboo 48" x 9" x 96"

5' Woodland 48" x 9" x 60"

5' Prairie Grass 48" x 9" x 60"

3' Boxwood Hedge 36" x 12" x 36"

4'x8' Grass Wall

4'x8' Fern Wall

4'x8' Boxwood Wall