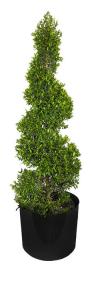

#### SPECIALTY PLANT RENTALS

2-3 ft. ZZ

2-3 ft. Globe Eugenia

2-3 ft. Square Eugenia

6 ft. Bird of Paradise

4-5 ft. Cone Eugenia

6 ft. Single Ball Eugenia

6 ft. Cone Eugenia

6 ft. Spiral Eugenia

10", 16", & 20" Sizes Available Square Modern Planters (Black or White)

> 48" x 18" x 24" Rectangular Planters (Black or White)

16" x 16" x 30" or 20" x 20" x 37"
Tall Modern Planters (Black, White, or Grey)