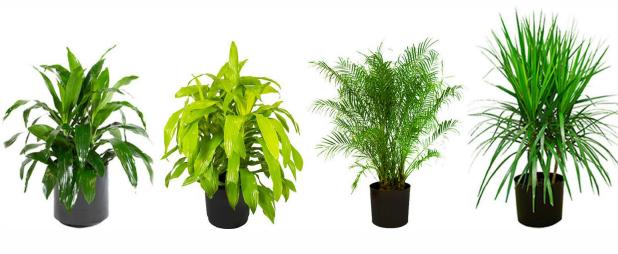

#### PLANT RENTALS

2-3 ft. Croton

2-3 ft. Neanthe Bella

2-3 ft. Arboricola

2-3 ft. Spathiphyllum

3 ft. Janet Craig

3 ft. Limelight

3 ft. Roebelenii

3-4 ft. Dracaena Marginata

#### PLANT RENTALS

4-5 ft. Schefflera

5-6 ft. Dracaena Marginata

6-7 ft. Ficus Tree

4-6 ft. Areca Palm

4-6 ft. Cataractarum Palm

4-6 ft. Majesty Palm